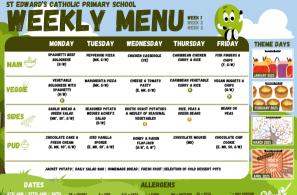

- SEASONAL VEC

ST EDWARD'S CATHOLIC PRIMARY SCHOOL EEKL

## TUESDAY CHICKEN & TOMATO RASIL PASTA (CE. G/W)

TOMATO & BASIL

DASTA

## WEDNESDAY DOAST GANNON & COANN

## THURSDAY TRADITIONAL DEED LASAGNE (E', MK, SO', G/W) ROASTED VEGETABLE

JAHUARY:

VEGETABLES

SIDES

(E)

VEGETABLE BURGER

ACKET DOTATO | DAILY SALAD BAD | HOMEMADE BREAD | EDESH EDUIT | SELECTION OF COLD DESSED DOTS

CE - CELERY

**ALLERGENS** 

ST EDWARD'S CATHOLIC PRIMARY SCHOOL EEKL

VANILLA

SHORTBREAD

BISCHIL (Q/W)

ICE CREAM

- SEASONAL VEC

CHOCOLATE MOUSSE

(MK)

MU - MUSTARD

G/O - OATS

DICE KRISDIE CAKE

(E. MK. SO. G/R. W)

PUD 🌥

CARAMEL APPLE

CRUMBLE & CUSTARD

(MK G/W)